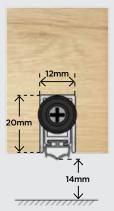

### **Concealex Chronoseal**

#### Ref: 1.50.0020

| A 11 11          | <del></del>                                                                                                                               |
|------------------|-------------------------------------------------------------------------------------------------------------------------------------------|
| Application      | Timber doors and security doors                                                                                                           |
| Maximum drop     | 12mm                                                                                                                                      |
| Delayed drop     | Delayed hydraulic movement.<br>The seal drops 8 seconds after<br>the door is fully closed to prevent<br>friction with the floor and noise |
| Trimming lengths | Up to 150mm on the opposite side to the plunger                                                                                           |
| Fixing           | With stainless steel bracket                                                                                                              |
| Adjustment       | Nylon Plunger                                                                                                                             |
| Self-levelling   | Yes                                                                                                                                       |
| Seal             | Sound insulating seal in self-extinguishing silicone                                                                                      |
| Fire Tested      | for 30 minutes to<br>BS EN 1634-1: 2014                                                                                                   |
| Acoustic Tested  | up to 43DB to<br>BS EN ISO 10140-2: 2010                                                                                                  |
| In sizes         | 830mm, 930mm and 1030mm                                                                                                                   |
|                  |                                                                                                                                           |