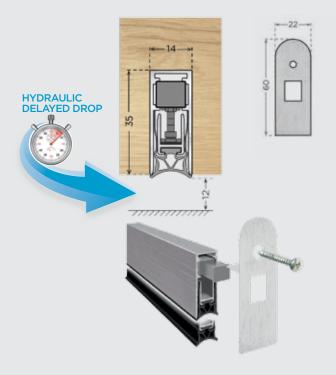

### **Concealex Chronoseal**

#### Ref: 1.50.0020

| A 11 11          | <del></del>                                                                                                                               |
|------------------|-------------------------------------------------------------------------------------------------------------------------------------------|
| Application      | Timber doors and security doors                                                                                                           |
| Maximum drop     | 12mm                                                                                                                                      |
| Delayed drop     | Delayed hydraulic movement.<br>The seal drops 8 seconds after<br>the door is fully closed to prevent<br>friction with the floor and noise |
| Trimming lengths | Up to 150mm on the opposite side to the plunger                                                                                           |
| Fixing           | With stainless steel bracket                                                                                                              |
| Adjustment       | Nylon Plunger                                                                                                                             |
| Self-levelling   | Yes                                                                                                                                       |
| Seal             | Sound insulating seal in self-extinguishing silicone                                                                                      |
| Fire Tested      | for 30 minutes to<br>BS EN 1634-1: 2014                                                                                                   |
| Acoustic Tested  | up to 43DB to<br>BS EN ISO 10140-2: 2010                                                                                                  |
| In sizes         | 830mm, 930mm and 1030mm                                                                                                                   |
|                  |                                                                                                                                           |