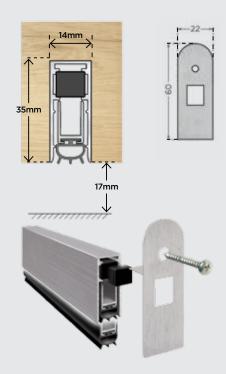

# Concealex A8100 Superior

#### Ref: 1.50.0005

| Application      | Timber doors and security doors                                                                                                       |
|------------------|---------------------------------------------------------------------------------------------------------------------------------------|
| Maximum drop     | 17mm                                                                                                                                  |
| Trimming lengths | Up to 150mm on the opposite<br>side to the plunger (length<br>330mm can be shortened 50mm,<br>length 426mm can be shortened<br>135mm) |
| Fixing           | With stainless steel bracket                                                                                                          |
| Adjustment       | Plunger with adjustable spring                                                                                                        |
| Self-levelling   | Yes                                                                                                                                   |
| Seal             | Sound insulating seal in self-extinguishing TPE                                                                                       |
| Fire Tested      | For 30 & 60 minutes to<br>BS EN 1634-1: 2014                                                                                          |
| Smoke Tested     | to BS EN 1634-3: 2004                                                                                                                 |
| Acoustic Tested  | up to 44DB to<br>BS EN ISO 10140-2: 2010                                                                                              |
| In sizes         | 330mm, 426mm, 526mm,<br>626mm, 726mm, 826mm,<br>914mm, 926mm, 1026mm,<br>1130mm, 1230mm, 1330mm<br>and 1430mm                         |