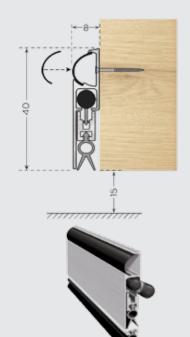

### Concealex A8100

#### Ref: 1.50.0001

| Application      | Timber doors, aluminium doors, security doors and PVC doors                                                                 |
|------------------|-----------------------------------------------------------------------------------------------------------------------------|
| Maximum drop     | 14mm                                                                                                                        |
| Trimming lengths | Up to 150mm on the opposite<br>side to the plunger (length<br>260mm cannot be shortened,<br>330mm can be shortened<br>50mm) |
| Fixing           | With screws supplied                                                                                                        |
| Adjustment       | Standard Phillips Screwdriver                                                                                               |
| Self-levelling   | Yes                                                                                                                         |
| Seal             | Co-extruded tubular seal in self-extinguishing TPE                                                                          |
| Fire Tested      | For 30 & 60 minutes to<br>BS EN 1634-1: 2014                                                                                |
| Smoke Tested     | to BS EN 1634-3: 2001                                                                                                       |
| Acoustic Tested  | up to 44DB to<br>BS EN ISO 10140-2: 2010                                                                                    |
| In sizes         | 260mm, 330mm, 426mm,<br>526mm, 626mm, 726mm,<br>826mm, 914mm, 926mm,<br>1026mm, 1130mm, 1230mm,<br>1330mm and 1430mm        |