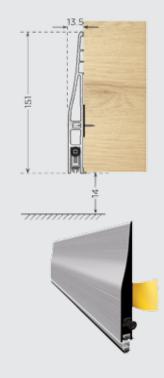

# Concealex A8100 Superior

#### Ref: 1.50.0005

| Application      | Timber doors and security doors                                                                                                       |
|------------------|---------------------------------------------------------------------------------------------------------------------------------------|
| Maximum drop     | 17mm                                                                                                                                  |
| Trimming lengths | Up to 150mm on the opposite<br>side to the plunger (length<br>330mm can be shortened 50mm,<br>length 426mm can be shortened<br>135mm) |
| Fixing           | With stainless steel bracket                                                                                                          |
| Adjustment       | Plunger with adjustable spring                                                                                                        |
| Self-levelling   | Yes                                                                                                                                   |
| Seal             | Sound insulating seal in self-extinguishing TPE                                                                                       |
| Fire Tested      | For 30 & 60 minutes to<br>BS EN 1634-1: 2014                                                                                          |
| Smoke Tested     | to BS EN 1634-3: 2004                                                                                                                 |
| Acoustic Tested  | up to 44DB to<br>BS EN ISO 10140-2: 2010                                                                                              |
| In sizes         | 330mm, 426mm, 526mm,<br>626mm, 726mm, 826mm,<br>914mm, 926mm, 1026mm,<br>1130mm, 1230mm, 1330mm<br>and 1430mm                         |