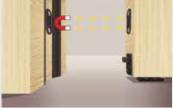

## Concealex Magnetic Pocket Slide

#### Ref: 1.50.0003

| Application                                                    | Timber Sliding Doors                               |
|----------------------------------------------------------------|----------------------------------------------------|
| Maximum Drop                                                   | 14mm                                               |
| Trimming Lengths                                               | Up to 150mm on opposite side to the plunger        |
| Fixing                                                         | With screws supplied                               |
| Adjustment                                                     | Plunger with adjustable spring                     |
| Self-levelling                                                 | Yes                                                |
| Seal                                                           | Co-extruded tubular seal in self-extinguishing TPE |
| Supplied with magnetic slide and lock kit complete with endcap |                                                    |
| In sizes                                                       | 730mm, 830mm and 930mm                             |