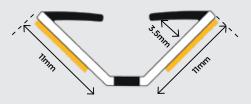

### V Flap Elite

#### Ref: 1.10.0515

| Application     | All types of timber doors               |
|-----------------|-----------------------------------------|
| Material        | Co-extruded with flexible blades        |
| Fixing          | Self-adhesive tape                      |
| Acoustic Tested | up to 43DB to<br>BS EN ISO 10140-2:2010 |
| Smoke Tested    | to BS EN 1634-3: 2004                   |
| Available in    | White, Brown, Black                     |
| In sizes        | 2.1m & 3m                               |