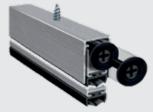

## Concealex Magnetic Pocket Slide

#### Ref: 1.50.0003

| Application                                                    | Timber Sliding Doors                               |
|----------------------------------------------------------------|----------------------------------------------------|
| Maximum Drop                                                   | 14mm                                               |
| Trimming Lengths                                               | Up to 150mm on opposite side to the plunger        |
| Fixing                                                         | With screws supplied                               |
| Adjustment                                                     | Plunger with adjustable spring                     |
| Self-levelling                                                 | Yes                                                |
| Seal                                                           | Co-extruded tubular seal in self-extinguishing TPE |
| Supplied with magnetic slide and lock kit complete with endcap |                                                    |
| In sizes                                                       | 730mm, 830mm and 930mm                             |