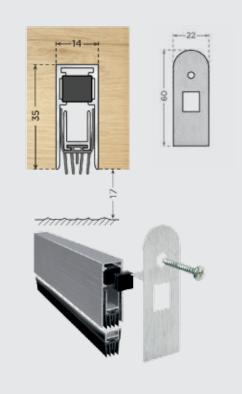

## Concealex Superior Variseal (for uneven floors)

#### Ref: 1.50.0015

| Application      | Timber doors and security doors                              |
|------------------|--------------------------------------------------------------|
| Maximum drop     | 17mm                                                         |
| Trimming lengths | Up to 150mm on the opposite side to the plunger              |
| Fixing           | With stainless steel bracket                                 |
| Adjustment       | Plunger with adjustable spring                               |
| Self-levelling   | Yes                                                          |
| Seal             | Sound insulating seal in TPE patent design for uneven floors |
| Fire Tested      | for 30 minutes to<br>BS EN 1634-1: 2014                      |
| Acoustic Tested  | up to 43DB to<br>BS EN ISO 10140-2: 2010                     |
| In sizes         | 830mm, 930mm and 1030mm                                      |