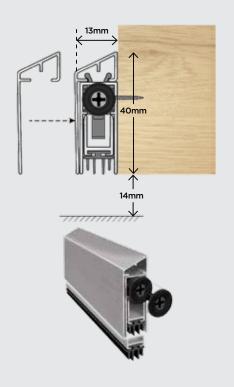

### Concealex Facefix Dropseal

#### Ref: 1.50.0010

| Application      | All types of swing doors                                                    |
|------------------|-----------------------------------------------------------------------------|
| Maximum drop     | 14mm                                                                        |
| Trimming lengths | Up to 150mm on the opposite side to the plunger                             |
| Fixing           | Surface mounted screw fix with<br>aluminium clip on cover with<br>nylon cap |
| Adjustment       | Plunger adjustable with a 3mm<br>Allen Key                                  |
| Self-levelling   | Yes                                                                         |
| Seal             | Self-extinguishing co-extruded thermoplastic                                |
| Fire Tested      | for 30 & 60 minutes to<br>BS 476: Part 22                                   |
| Smoke Tested     | to BS EN 1634-3: 2001                                                       |
| Acoustic Tested  | up to 43DB to<br>BS EN ISO 10140-2:2010                                     |
| Available in     | SAA                                                                         |
| In sizes         | 730mm, 830mm, 930mm<br>and 1030mm                                           |