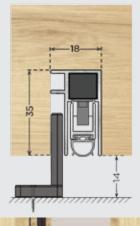

# Concealex A8100 Superior

#### Ref: 1.50.0005

| Application      | Timber doors and security doors                                                                                                       |
|------------------|---------------------------------------------------------------------------------------------------------------------------------------|
| Maximum drop     | 17mm                                                                                                                                  |
| Trimming lengths | Up to 150mm on the opposite<br>side to the plunger (length<br>330mm can be shortened 50mm,<br>length 426mm can be shortened<br>135mm) |
| Fixing           | With stainless steel bracket                                                                                                          |
| Adjustment       | Plunger with adjustable spring                                                                                                        |
| Self-levelling   | Yes                                                                                                                                   |
| Seal             | Sound insulating seal in self-extinguishing TPE                                                                                       |
| Fire Tested      | For 30 & 60 minutes to<br>BS EN 1634-1: 2014                                                                                          |
| Smoke Tested     | to BS EN 1634-3: 2004                                                                                                                 |
| Acoustic Tested  | up to 44DB to<br>BS EN ISO 10140-2: 2010                                                                                              |
| In sizes         | 330mm, 426mm, 526mm,<br>626mm, 726mm, 826mm,<br>914mm, 926mm, 1026mm,<br>1130mm, 1230mm, 1330mm<br>and 1430mm                         |